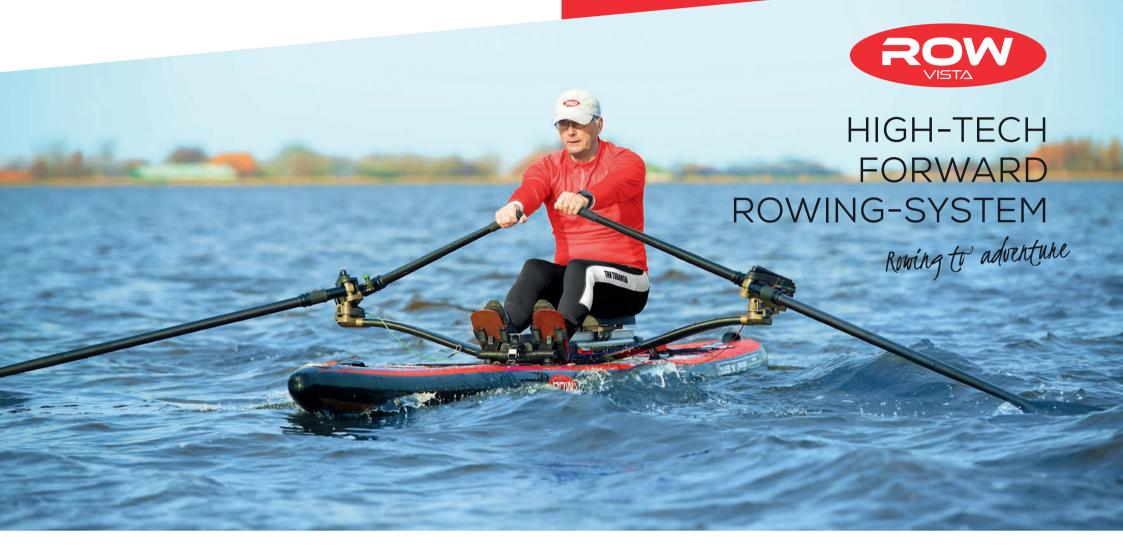

#### HIGH-TECH FORWARD ROWING-SYSTEM

With RowVista®, the innovative system with integrated blade feathering, you row in the direction you are facing. Choose between:

Yoke-Outrigger Flat for MOJO 18, DUDE 18, LITE 15 and iCOASTER 18

#### THIS IS HOW THE RowVista® SYSTEM OPERATES:

- 1. Rigid seesaw
- 2. High-strength connecting rods with ball head
- 3. Stop cam ensures the optimum blade pitch
- **4.** Smooth-running ball bearings for effortless feathering, squaring and rowing
- **5.** Carbon fiber handle and rudder blade tube from one mold
- **6.** Release leash for fold in the oars
- 7. Rigid pivot rowlock