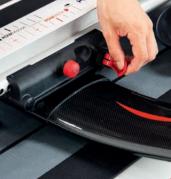

### GENERAL PRODUCT DETAILS

High-quality carbon and seawater-resistant aluminum.

Simply hook into the preassembled D-rings and buckle the Rowing Skid – RowVista® or RowMotion®.

Foot stretcher with pivot axle: no overstretching of the Achilles tendon.

and plug mechanisms.

Assemble in just 2 minutes,

without tools, just with click

Roller seats made of polyurethane or carbon with six ball bearings for smooth, quiet running on the roller rail.