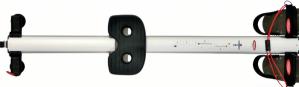

**Yoke-Outrigger Deep** for AIRKAYAK 16 Weight: 3,5 kg (7.7 lbs)

**Roller rail with sliding seat**, foot stretcher and support feet, Weight: 6,6 kg (14.6 lbs) kg

1 pair RowVista® forward rowing sculls Length when split: 113 cm (44.5") Weight per scull: 4,5 kg (9.9 lbs)

Total weight RowVista® rowing Skid: 19,1 kg (42.1 lbs)