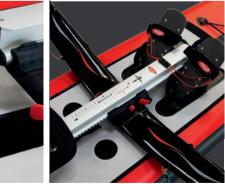

#### THIS IS HOW THE RowVista® SYSTEM OPERATES:

- 1. Rigid seesaw
- 2. High-strength connecting rods with ball head
- 3. Stop cam ensures the optimum blade pitch
- **4.** Smooth-running ball bearings for effortless feathering, squaring and rowing
- **5.** Carbon fiber handle and rudder blade tube from one mold
- **6.** Release leash for fold in the oars
- 7. Rigid pivot rowlock

### GENERAL PRODUCT DETAILS

High-quality carbon and seawater-resistant aluminum.

Simply hook into the preassembled D-rings and buckle the Rowing Skid – RowVista® or RowMotion®.

Foot stretcher with pivot axle: no overstretching of the Achilles tendon.