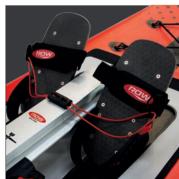

and plug mechanisms.

Assemble in just 2 minutes,

without tools, just with click

Roller seats made of polyurethane or carbon with six ball bearings for smooth, quiet running on the roller rail.