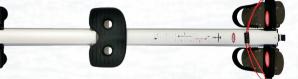

**Yoke-Outrigger Deep** for AIRKAYAK 16 Weight: 3,5 kg (7.7 lbs)

**Roller rail with sliding seat**, foot stretcher and support feet, Weight: 6,6 kg (14.6 lbs) kg

1 pair RowVista® forward rowing sculls Length when split: 113 cm (44.5") Weight per scull: 4,5 kg (9.9 lbs)

**Yoke-Outrigger Deep** for AIRKAYAK 16 Weight: 3,1 kg (6.8 lbs)

**Roller rail with sliding seat**, foot stretcher and support feet, Weight: 6,6 kg (14.6 lbs)

1 pair of partable RowMotion® sculls made of carbon, Weight per scull: 1.6 kg (3.5 lbs)

### GENERAL PRODUCT DETAILS

High-quality carbon and seawater-resistant aluminum.

Simply hook into the preassembled D-rings and buckle the Rowing Skid – RowVista® or RowMotion®.

Foot stretcher with pivot axle: no overstretching of the Achilles tendon.

and plug mechanisms.

Assemble in just 2 minutes,

without tools, just with click

Roller seats made of polyurethane or carbon with six ball bearings for smooth, quiet running on the roller rail.