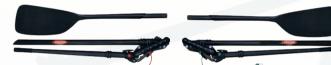

#### CLASSIC REVERSE ROWING SYSTEM

With RowMotion® you row backwards in the classic style, like on traditional rowing boats or rowing racing boats. Choose between:

Yoke-Outrigger Flat for MOJO 18, DUDE 18, LITE 15 and iCOASTER 18

**Yoke-Outrigger Deep** for AIRKAYAK 16 Weight: 3,1 kg (6.8 lbs)

**Roller rail with sliding seat**, foot stretcher and support feet, Weight: 6,6 kg (14.6 lbs)

1 pair of partable RowMotion® sculls made of carbon, Weight per scull: 1.6 kg (3.5 lbs)

Total weight RowMotion® rowing Skid: 12,9 kg (28.4 lbs)