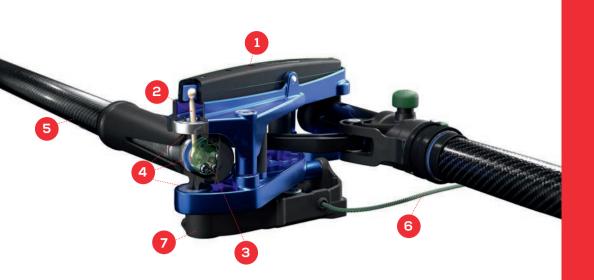

#### THIS IS HOW THE RowVista® SYSTEM OPERATES:

- 1. Rigid seesaw
- 2. High-strength connecting rods with ball head
- 3. Stop cam ensures the optimum blade pitch
- **4.** Smooth-running ball bearings for effortless feathering, squaring and rowing
- **5.** Carbon fiber handle and rudder blade tube from one mold
- **6.** Release leash for fold in the oars
- 7. Rigid pivot rowlock