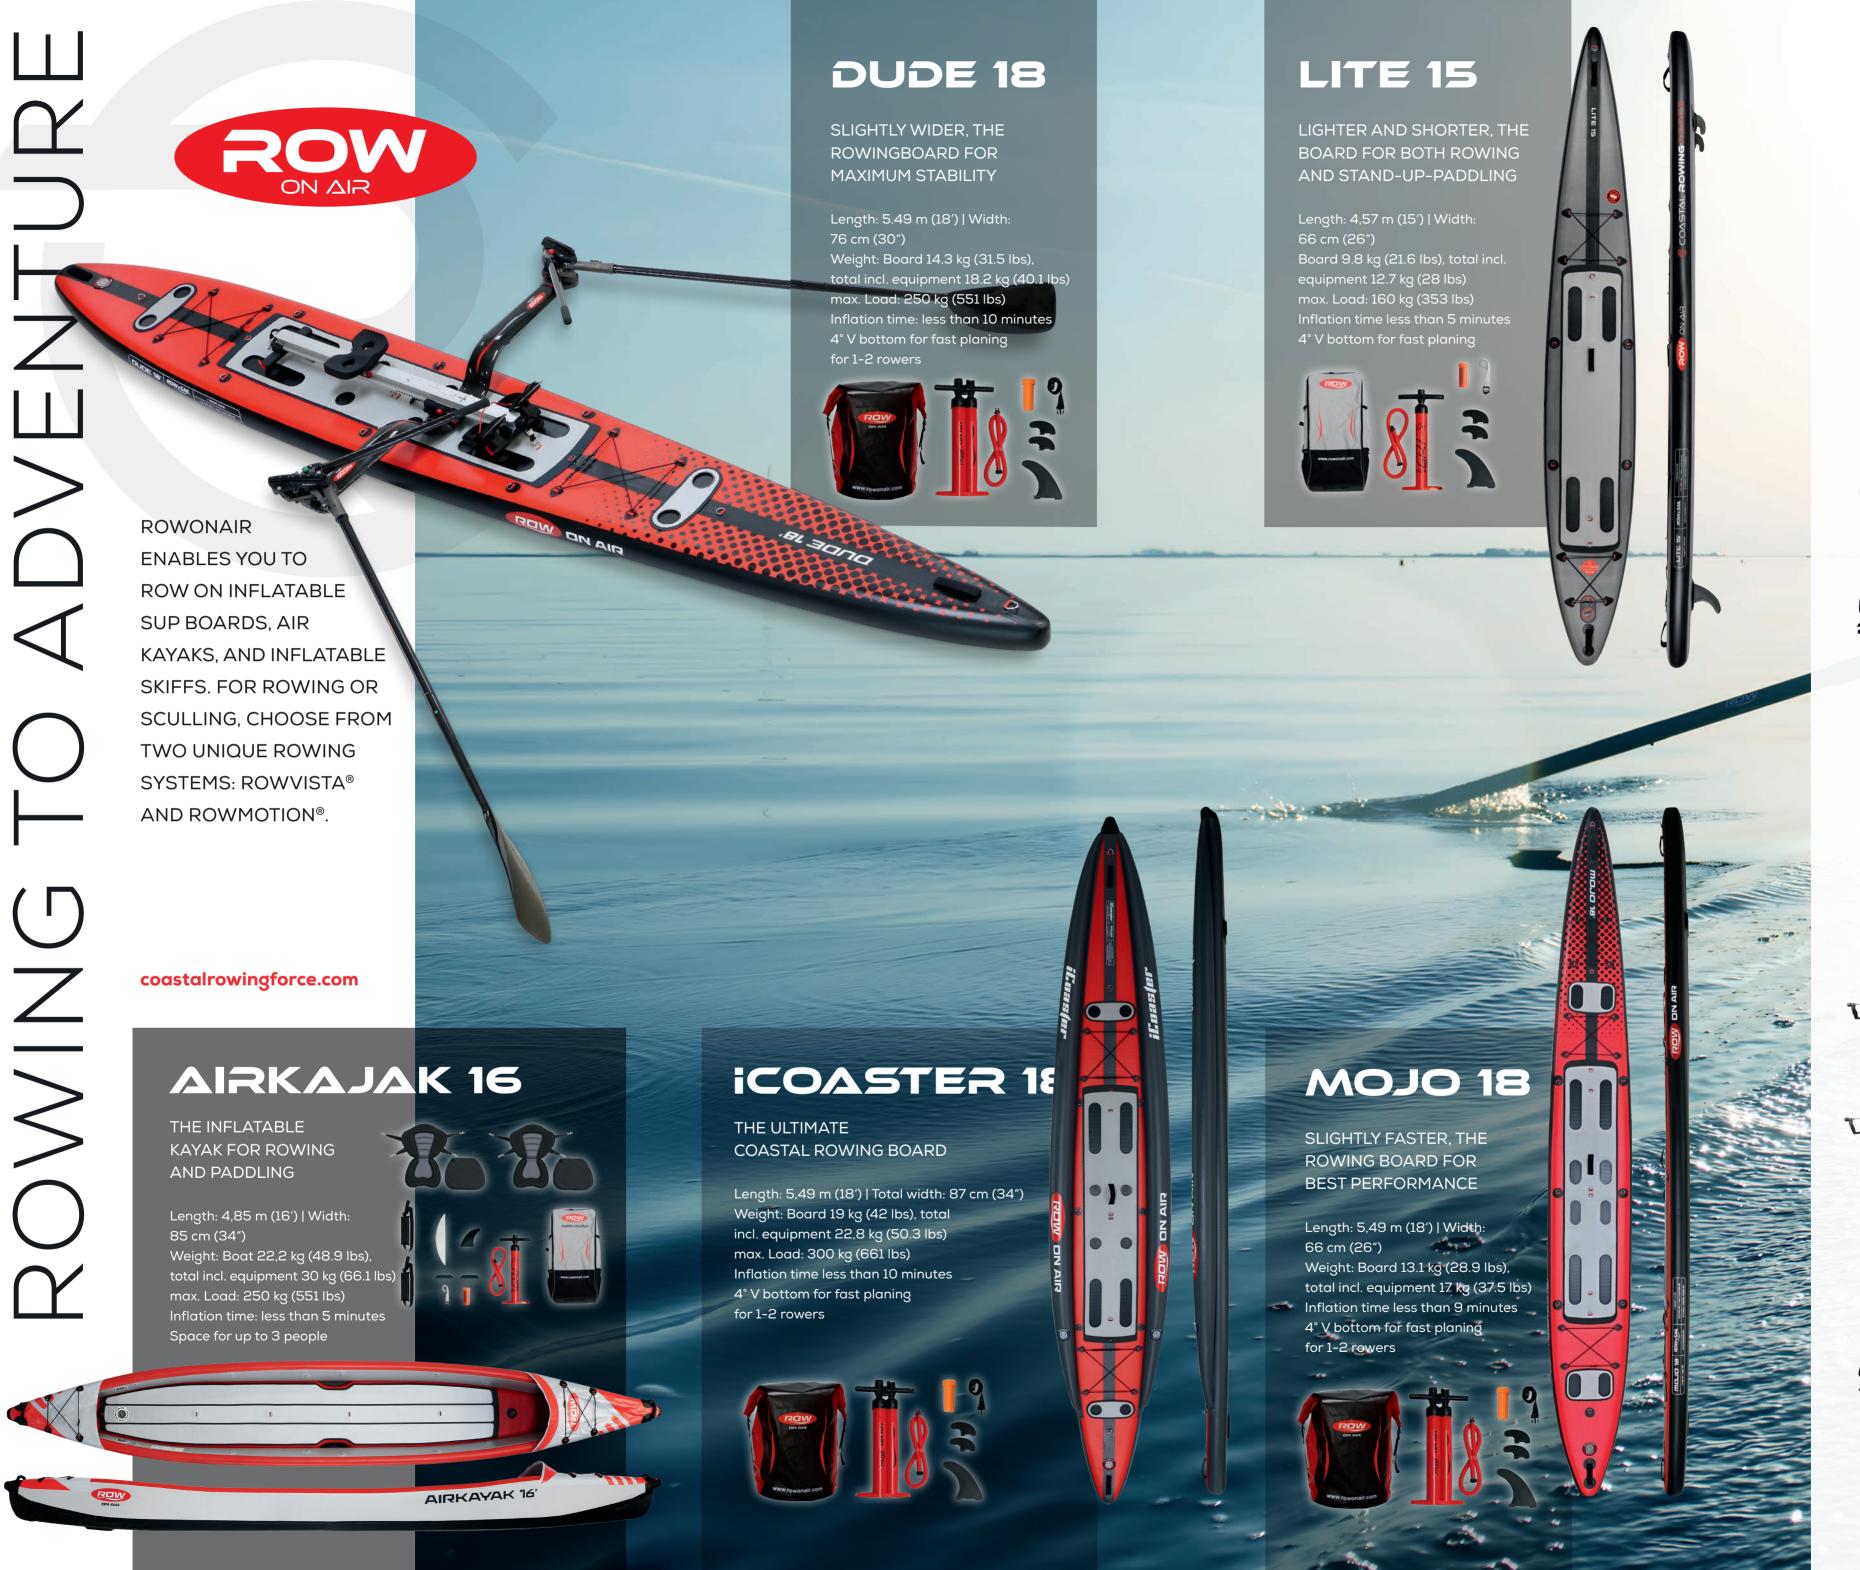

#### HIGH-TECH FORWARD ROWING-SYSTEM

With RowVista®, the innovative system with integrated blade feathering, you row in the direction you are facing. Choose between:

Yoke-Outrigger Flat for MOJO 18, DUDE 18, LITE 15 and iCOASTER 18

**Yoke-Outrigger Deep** for AIRKAYAK 16 Weight: 3,5 kg (7.7 lbs)

**Roller rail with sliding seat**, foot stretcher and support feet, Weight: 6,6 kg (14.6 lbs) kg

1 pair RowVista® forward rowing sculls Length when split: 113 cm (44.5") Weight per scull: 4,5 kg (9.9 lbs)

Total weight RowVista® rowing Skid: 19,1 kg (42.1 lbs)

#### CLASSIC REVERSE ROWING SYSTEM

With RowMotion® you row backwards in the classic style, like on traditional rowing boats or rowing racing boats. Choose between:

Yoke-Outrigger Flat for MOJO 18, DUDE 18, LITE 15 and iCOASTER 18

**Yoke-Outrigger Deep** for AIRKAYAK 16 Weight: 3,1 kg (6.8 lbs)

**Roller rail with sliding seat**, foot stretcher and support feet, Weight: 6,6 kg (14.6 lbs)

1 pair of partable RowMotion® sculls made of carbon, Weight per scull: 1.6 kg (3.5 lbs)

Total weight RowMotion® rowing Skid: 12,9 kg (28.4 lbs)